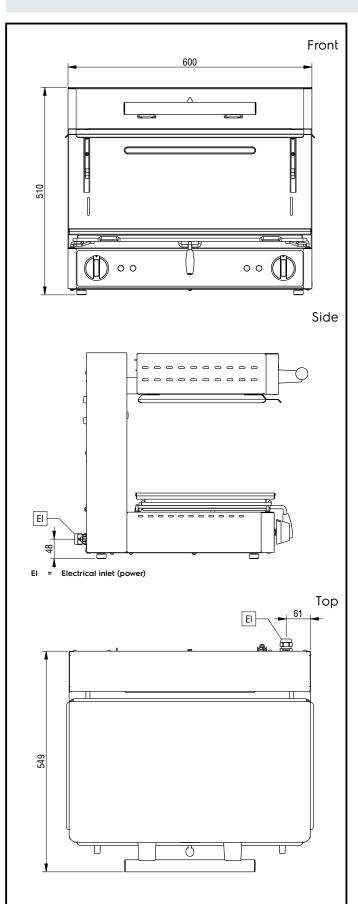

## **Key Information:**

External dimensions, Width: 600 mm
External dimensions, Depth: 549 mm
External dimensions, Height: 510 mm
Net weight: 48 kg

Salamanders Electric Salamander, open on 3 sides - 600mm